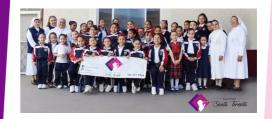

# Would you like to be part of this noble mission?

Ages: 5 to 15 years old More than 60 girls have been benefited this year.

## Foster Home For Girls "Santa Teresita"

It was founded in 1943, guided by the Congregation of Servants of the Sacred Heart of Jesus and the Poor.

Creating a household for young girls in vulnerable situations.